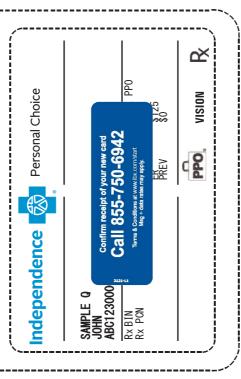

## Welcome!

Independence Blue Cross is pleased to enclose your new identification card. Carry your new card with you always, and present it whenever you receive health care services. Your new identification card serves as a constant reminder that we're there for you when you need it.