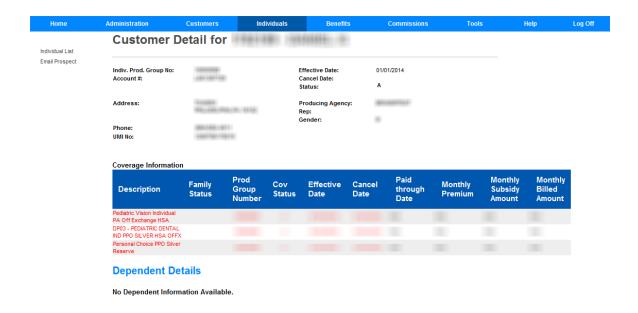

## **Updated Customer Detail Screen**

The following new fields are added to the Coverage Information grid on the Customer Detail Screen for enrolled individuals:

- Paid Through Date displays the last date of effective coverage based on payments made for medical products. This field is blank for active individual medically underwritten plan customers.
- Monthly Premium displays the latest recorded premium for the customer. This field is blank for active individual medically underwritten plan customers.
- Monthly Subsidy Amount displays the subsidy the customer received. This field populates with N/A for active individual medically underwritten plan customers.
- Monthly Billed Amount displays the monthly premium amount minus the monthly subsidy amount. This field is blank for active individual medically underwritten plan customers.