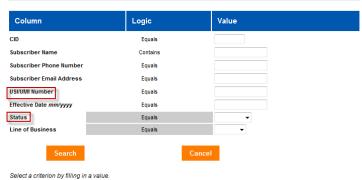

## **Updated Individual Customer Search Criteria Page**

The following updates are available on the Individual Customer Search page:

- Added new search Status field.
- Renamed USI field to USI/UMI Number.

### Individual Customer Search Criteria