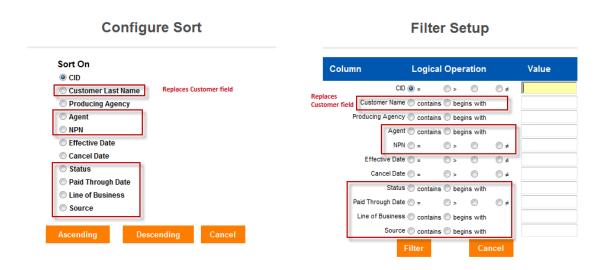

### **New Filter and Sort Options**

Filter and Sort functions for the grid are expanded to include the following new options, which are in displayed in the red boxes below:

Note: when the Customer Last Name is selected, the system automatically uses the first name as the secondary sort field.

### **New Fields**

The following new fields are added to the Individual Enrollment grid on the Individual Enrollment Screen:

- Agent displays the name of the enrolling agent associated with the producing agency.
- NPN displays the national producer number for the enrolling agent.
- Status displays the status of the application (Active, Cancelled, and Void).
- Paid Through Date displays the last date of effective coverage based on payments made for medical products.
- Line of Business provides a classification of offered products (medical, dental, and vision) at the application level.
- Source defines the source of the enrollment (i.e., CNX, CMS, EH, and NX). CNX= Retail platform, CMS= FFM, EH= ROAM and NX= Direct At the dashboard, the primary agencies and producing agencies can see their complete book of business, regardless of the enrollment source.