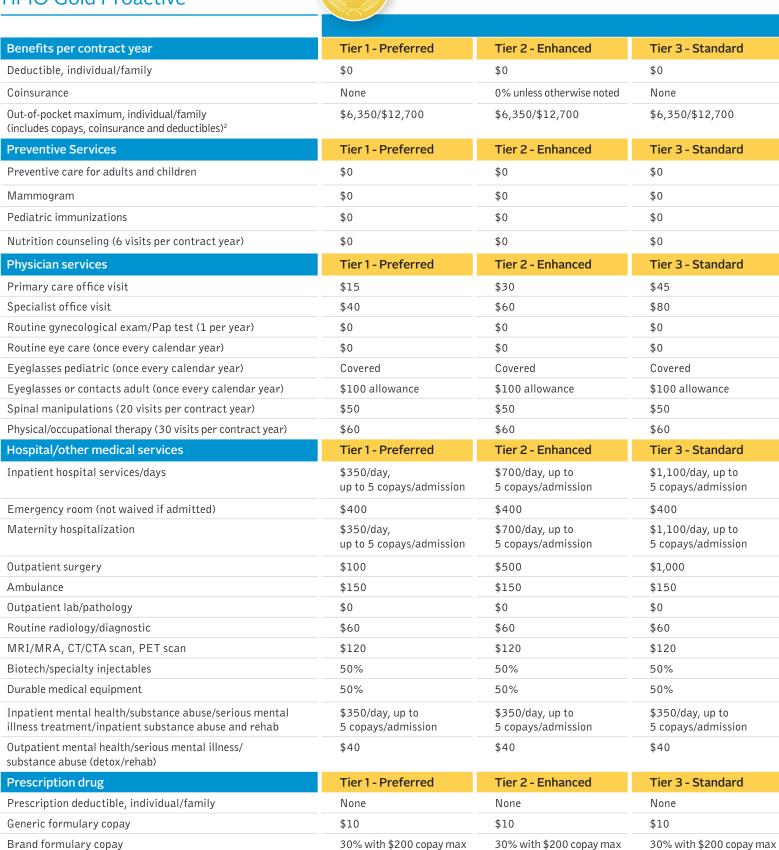

## **HMO Gold Proactive**

40% with \$200 copay max

Available

|  | 111    | 21 | 201 |
|--|--------|----|-----|
|  |        |    |     |
|  | 1000 m |    |     |
|  | 337    | 7  |     |

| Tier 1 - Preferred                     | Tier 2 - Enhanced                                         | Tier 3 - Standard                                        |
|----------------------------------------|-----------------------------------------------------------|----------------------------------------------------------|
| None                                   | \$3,000/\$6,000 <sup>1</sup>                              | \$3,000/\$6,000 <sup>1</sup>                             |
| None                                   | 5% unless otherwise noted                                 | 10% unless otherwise noted                               |
| \$6,350/\$12,700                       | \$6,350/\$12,700                                          | \$6,350/\$12,700                                         |
| Tier 1 - Preferred                     | Tier 2 - Enhanced                                         | Tier 3 - Standard                                        |
| \$0                                    | \$0 no deductible                                         | \$0 no deductible                                        |
| \$0                                    | \$0 no deductible                                         | \$0 no deductible                                        |
| \$0                                    | \$0 no deductible                                         | \$0 no deductible                                        |
| \$0                                    | \$0 no deductible                                         | \$0 no deductible                                        |
| Tier 1 - Preferred                     | Tier 2 - Enhanced                                         | Tier 3 - Standard                                        |
| \$20                                   | \$35 no deductible                                        | \$50 no deductible                                       |
| \$45                                   | \$70 no deductible                                        | \$100 no deductible                                      |
| \$0                                    | \$0 no deductible                                         | \$0 no deductible                                        |
| \$0                                    | \$0 no deductible                                         | \$0 no deductible                                        |
| Covered                                | Covered                                                   | Covered                                                  |
| \$100 allowance                        | \$100 allowance                                           | \$100 allowance                                          |
| \$50                                   | \$50 no deductible                                        | \$50 no deductible                                       |
| \$60                                   | \$60 no deductible                                        | \$60 no deductible                                       |
| Tier 1 - Preferred                     | Tier 2 - Enhanced                                         | Tier 3 - Standard                                        |
| \$400/day, up to<br>5 copays/admission | Subject to Ded and \$800/day,<br>up to 5 copays/admission | Subject to Ded and \$1,250/day, up to 5 copays/admission |
| \$450                                  | \$450                                                     | \$450                                                    |
| \$400/day, up to<br>5 copays/admission | Subject to Ded and \$800/day, up to 5 copays/admission    | Subject to Ded and \$1,250/day, up to 5 copays/admission |
| \$200                                  | Subject to Ded and \$700 copay                            | Subject to Ded and \$1,250 copay                         |
| \$200                                  | \$200 no deductible                                       | \$200 no deductible                                      |
| \$0                                    | \$0 no deductible                                         | \$0 no deductible                                        |
| \$60                                   | \$60 no deductible                                        | \$60 no deductible                                       |
| \$250                                  | \$250 no deductible                                       | \$250 no deductible                                      |
| 50%                                    | 50% after deductible                                      | 50% after deductible                                     |
| 50%                                    | 50%                                                       | 50%                                                      |
| \$400/day, up to<br>5 copays/admission | \$400/day, up to<br>5 copays/admission                    | \$400/day, up to<br>5 copays/admission                   |
| \$45                                   | \$45                                                      | \$45                                                     |
|                                        |                                                           |                                                          |

| Tier 1 - Preferred       | Tier 2 - Enhanced        | Tier 3 - Standard        |
|--------------------------|--------------------------|--------------------------|
| None                     | None                     | None                     |
| \$10                     | \$10                     | \$10                     |
| 50% with \$250 copay max | 50% with \$250 copay     | 50% with \$250 copay     |
| 50% with \$250 copay max | 50% with \$250 copay max | 50% with \$250 copay max |
| Available                | Available                | Available                |

Non-formulary copay

Prescription mail order

40% with \$200 copay max

Available

40% with \$200 copay max

Available

<sup>1</sup> Combined for Tiers 2 and 3

Combined across all three t